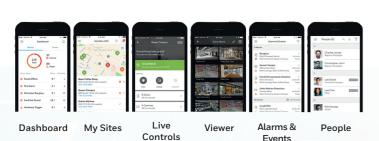

#### **MULTI-SITE AWARENESS**

Monitor, manage and control multi-site locations from anywhere.

Global access management from a single user interface.

Real-time alerts of alarms and events across locations.

Remote management, visibility and administration.

## MULTI-SITE INTEGRATED SECURITY FROM A SINGLE INTUITIVE USER INTERFACE

- Geo locational map-based monitoring, management and control across multi-site locations.
- Improved visibility, safety and security with multisite viewer for video and access.

Global user access management improving site security.

Visual site management and control.

Dynamic Icons for video, doors and alarms.

(Lock and unlock doors).

Plug and play - simplicity of installation.

Saving time and cost.