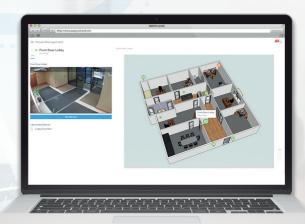

## MULTI-SITE INTEGRATED SECURITY FROM A SINGLE INTUITIVE USER INTERFACE

- Geo locational map-based monitoring, management and control across multi-site locations.
- Improved visibility, safety and security with multisite viewer for video and access.