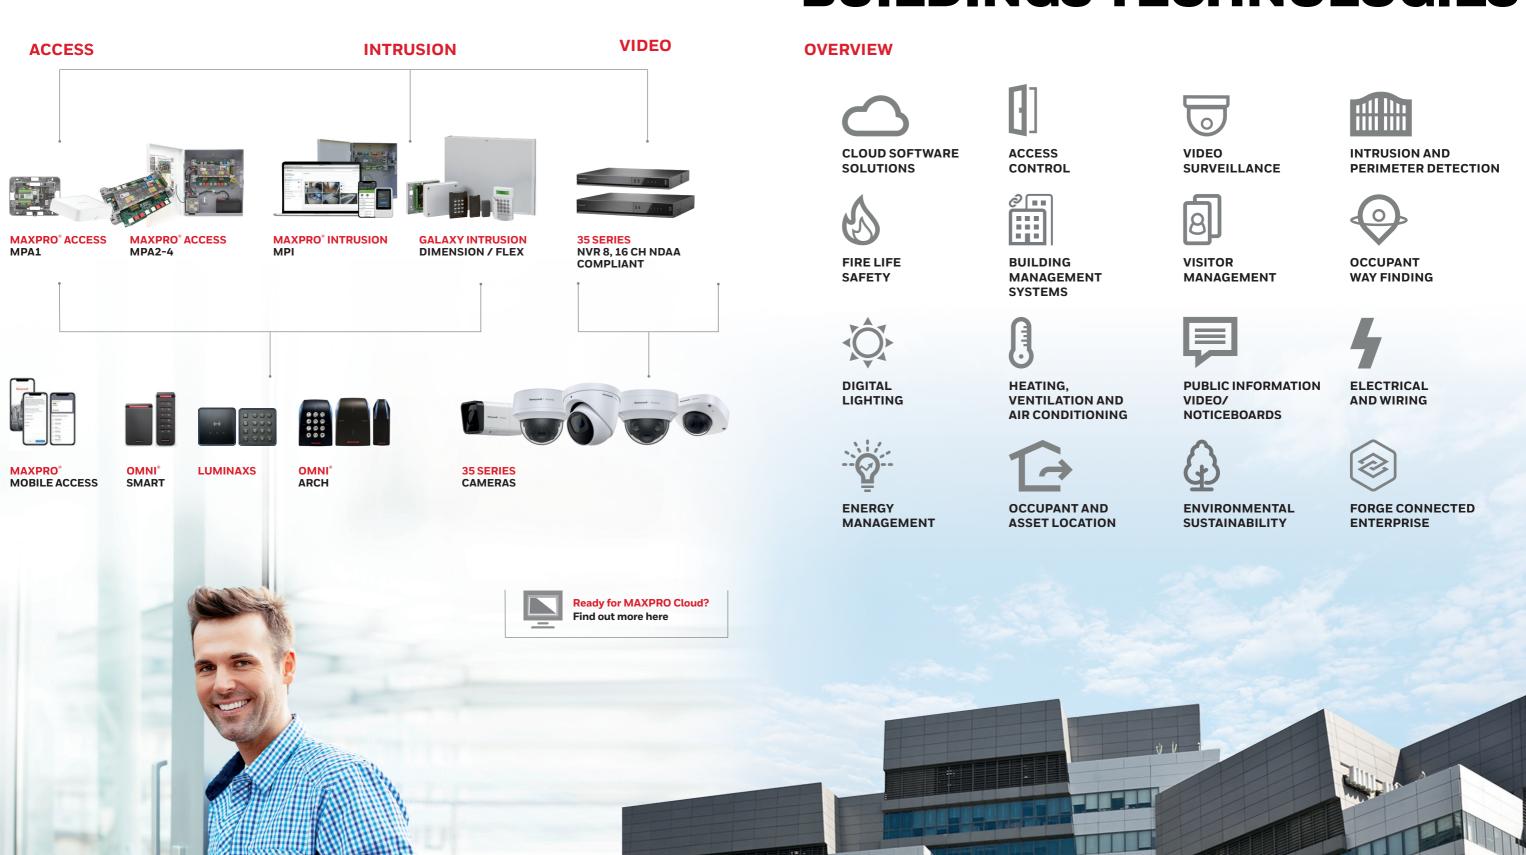

and enabling a user to make informed business decisions. Anytime. Anywhere.
  - It's more than just a security system,
     MAXPRO® Cloud is a dynamic business tool
     that provides actionable insights you can use
     to improve service and drive down costs.









## MULTI-SITE INTEGRATED SECURITY FROM A SINGLE INTUITIVE USER INTERFACE





- Geo locational map-based monitoring, management and control across multi-site locations.
- Improved visibility, safety and security with multisite viewer for video and access.





Global user access management improving site security.

Visual site management and control.

Dynamic Icons for video, doors and alarms.

(Lock and unlock doors).

Plug and play - simplicity of installation.

Saving time and cost.

# HONEYWELL BUILDINGS TECHNOLOGIES



#### For More Information

buildings.honeywell.com/security

#### Honeywell Commercial Security

Building 5 Carlton Park King Edward Avenue Narborough Leicester LE19 OLF United Kingdom Tel: +44 (0) 1163500714 www.honeywell.com THE FUTURE IS WHAT WE MAKE IT