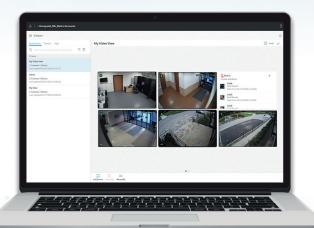

## MULTI-SITE INTEGRATED SECURITY FROM A SINGLE INTUITIVE USER INTERFACE

- Geo locational map-based monitoring, management and control across multi-site locations.
- Improved visibility, safety and security with multisite viewer for video and access.