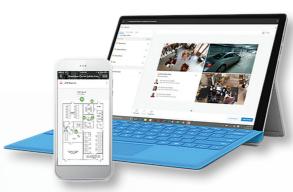

# MAXPRO® CLOUD INTEGRATED SOFTWARE **AS A SERVICE**

MAXPRO Cloud is a fully integrated access and video Security as a Service platform hosted in Microsoft Azure.

MAXPRO Cloud makes single or multi-site building security simple, flexible and scalable. Users can manage their security system from anywhere at anytime via a standard web browser or via a fully

Remote configuration, management and operation of sites, devices, schedules and users **streamlines efficiencies** while reducing operational costs across multi-site deployments. Plug and play devices, no servers or software to maintain and remote firmware management makes installation and maintenance efficient, cost- effective and secure.