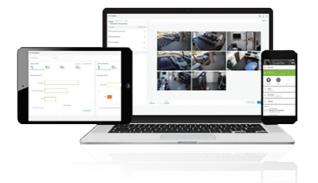

# MAXPRO® CLOUD INTEGRATED SOFTWARE **AS A SERVICE**

MAXPRO Cloud is a fully integrated access and video Security as a Service platform hosted in Microsoft Azure.

MAXPRO Cloud makes single or multi-site building security simple, flexible and scalable. Users can manage their security system from anywhere at anytime via a standard web browser or via a fully

Remote configuration, management and operation of sites, devices, schedules and users **streamlines efficiencies** while reducing operational costs across multi-site deployments. Plug and play devices, no servers or software to maintain and remote firmware management makes installation and maintenance efficient, cost- effective and secure.