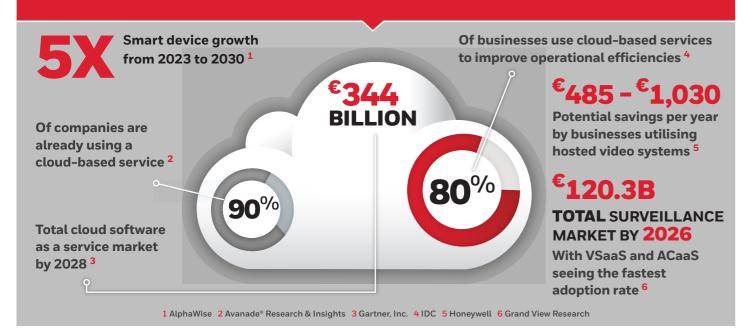

## **BY 2025**

ZETTABYTES OF INFO WILL BE STORED IN THE CLOUD 7

7 Cyber Security Ventures