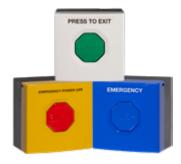

## Stopper Switches®

A highly versatile range of attractive indoor Push Buttons combining unique design, quality and value. These aesthetically appealing, low/high voltage switches fit any standard UK-type switch socket box, and are quick and easy to install.