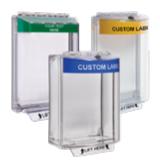

## Universal Stoppers®

Build it your way. Customisable indoor/outdoor covers help prevent malicious or accidental damage to devices. Choices include: dome or low profile, with or without sounder, 6 colours, label options in almost any language.