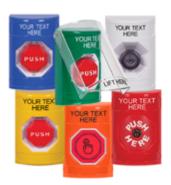

## Stopper® Stations

Design multipurpose buttons to your specific needs. Unique, patented designed buttons help dramatically stop accidental activation. Available in six colours, several button activation choices, with or without a protective cover and standard or custom labels in almost any language.